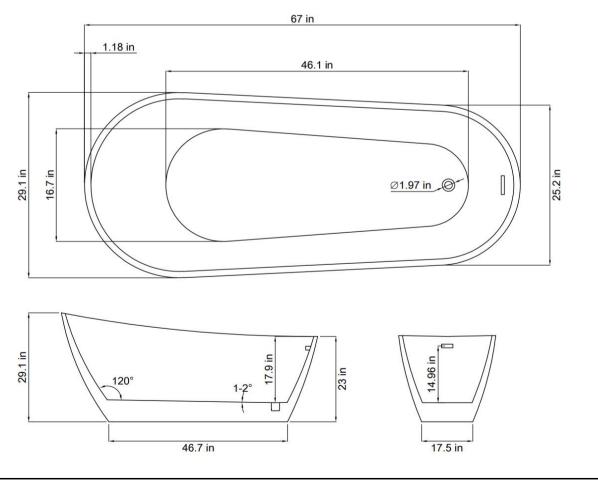

## **INSTALLATIONS SPECIFICATION**

| SKU                            | 51867-BAT-WH-FB       |
|--------------------------------|-----------------------|
| Overall Dimensions             | 67.0"Wx29.1"Dx29.1"H  |
| Inner Dimensions               | 46.1"Wx16.7"Dx17.9"H  |
| Bathtub Color Finish           | White                 |
| Water Capacity (to overflow)   | 60.8 gallons          |
| Water Depth (to top)           | 17.9 inch             |
| Water Depth (to overflow)      | 14.96 inch            |
| Seating Capacity               | 1 person              |
| Tub Weight                     | 88.2 lbs              |
| Overflow Height                | 3 inch                |
| Faucet Congurations            | No Faucet Drilling    |
| With pop-up drain              | Pop-up drain included |
| Drain & Overflow Color Finish  | Matte black           |
| Brain & Svernow Select Fillion | Watte Diack           |

lpure 67.0''x29.1''

Freestanding Bathtub

All measurements are approximate. Measurements may vary +/1/2".